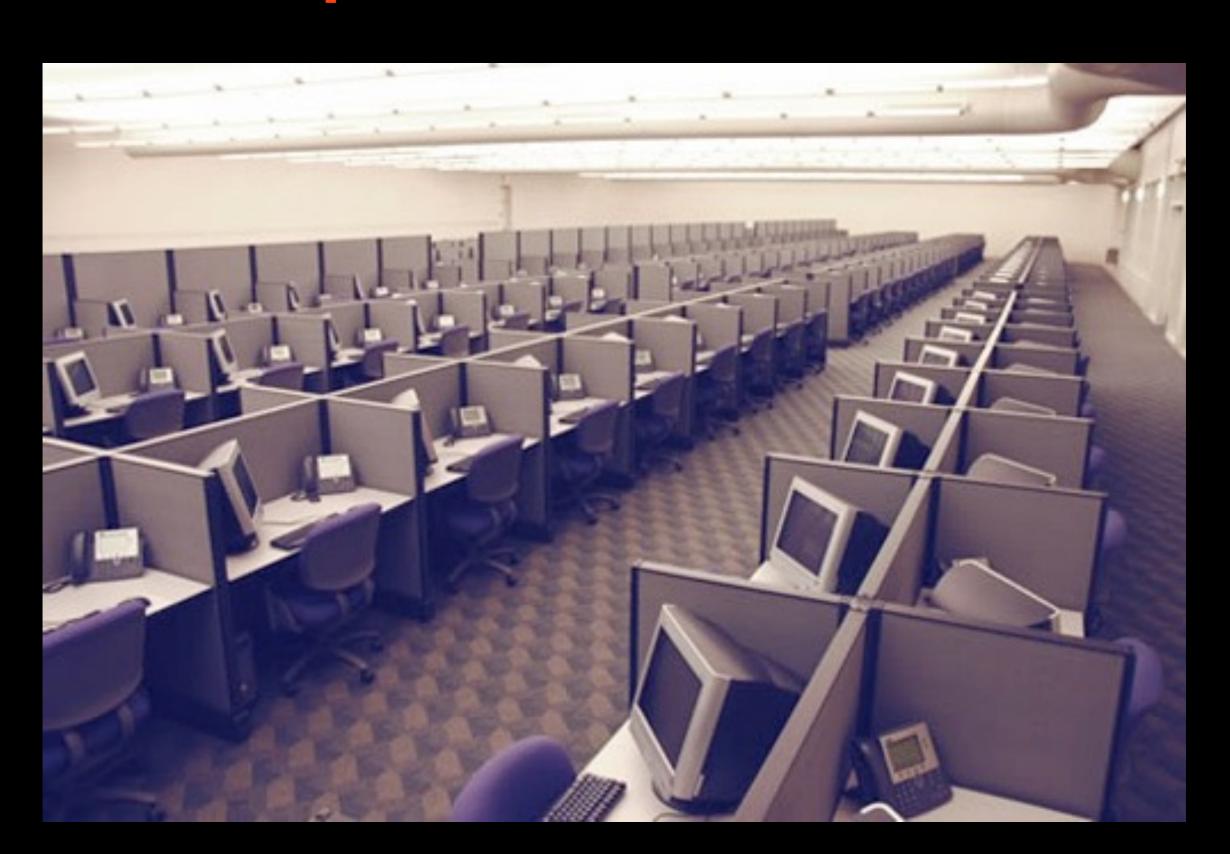

#### The open office culture

# Four known issues

# SSUE: Noise

- Shut out: Headphones
- Shut up: Meeting rooms and quiet zones
- Get out: Common areas
- Structural: Choice of materials & layout