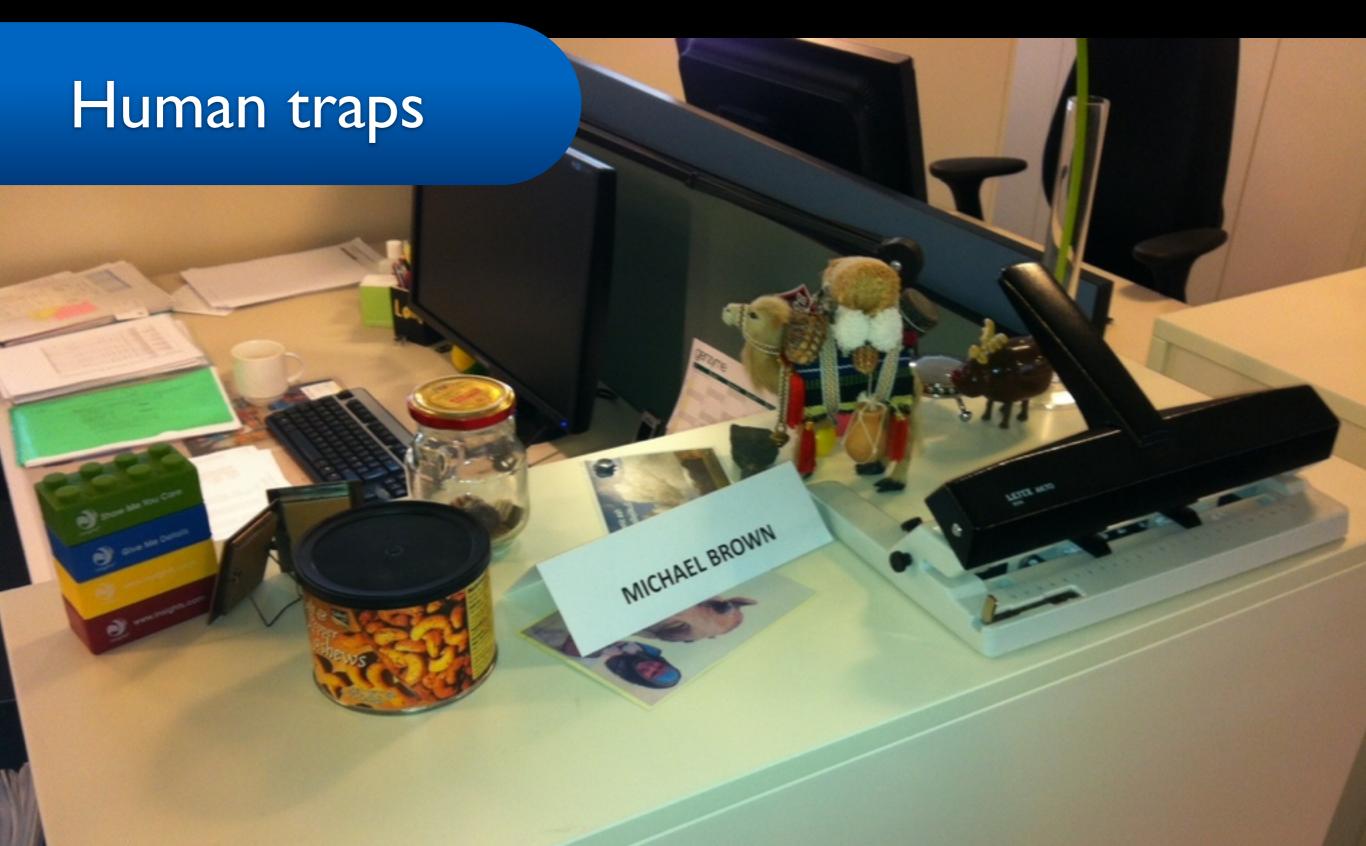

# Issue: Interruptions

#### Issue: Interruptions

- Hide away: Avoid human traps
- Stay away! Use signs and signals