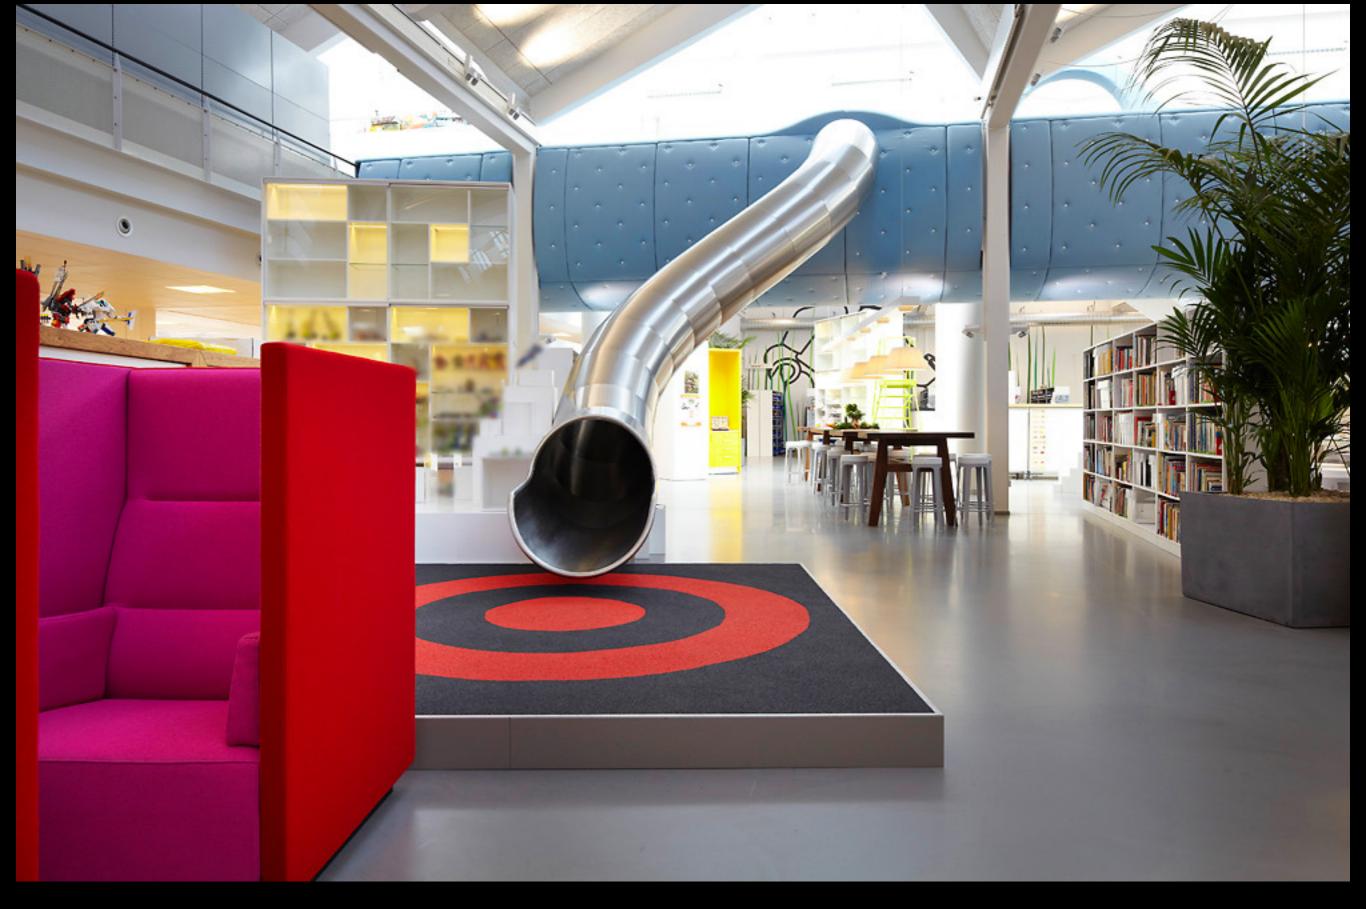

#### Change





NETFLIX







#### The open office culture



# Four known issues



# SSUE: Noise



- Shut out: Headphones
- Shut up: Meeting rooms and quiet zones
- Get out: Common areas
- Structural: Choice of materials & layout



# Issue: Interruptions



#### Issue: Interruptions



- Hide away: Avoid human traps
- Stay away! Use signs and signals



#### CAUTION

NON-PERMIT CONFINED SPACE KEEP OUT UNLESS AUTHORIZED











HIGH RADIATION AREA

PERSONNEL MONITORING REQUIRED







- Hide away: Avoid human traps
- Stay away! Use signs and signals
- Stay focused... for 20 minutes...



- Clean desk before the weekend
- Community Day
- Ownership
- Overall: Just be respectful and act natural

#### Problem:

## Poor use of your time





#### Goal: A great place to work











## Culture

## The power of belief









## Respect

#### #80 Trial periods

Do experiments with House Rules



# Zappos









72000SE

2009 CULTURE BOOK

### Take action

- Decide to actively help shape the culture at the new office
- •Small steps, daily habits!

#### My challenge to you