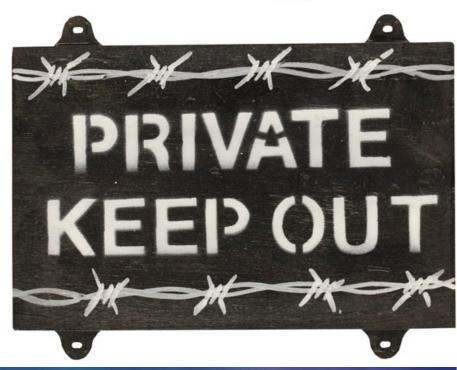

#### Issue: Interruptions

- Hide away: Avoid human traps
- Stay away! Use signs and signals

#### CAUTION

NON-PERMIT CONFINED SPACE KEEP OUT UNLESS AUTHORIZED

HIGH RADIATION AREA

PERSONNEL MONITORING REQUIRED

- Hide away: Avoid human traps
- Stay away! Use signs and signals
- Stay focused... for 20 minutes...